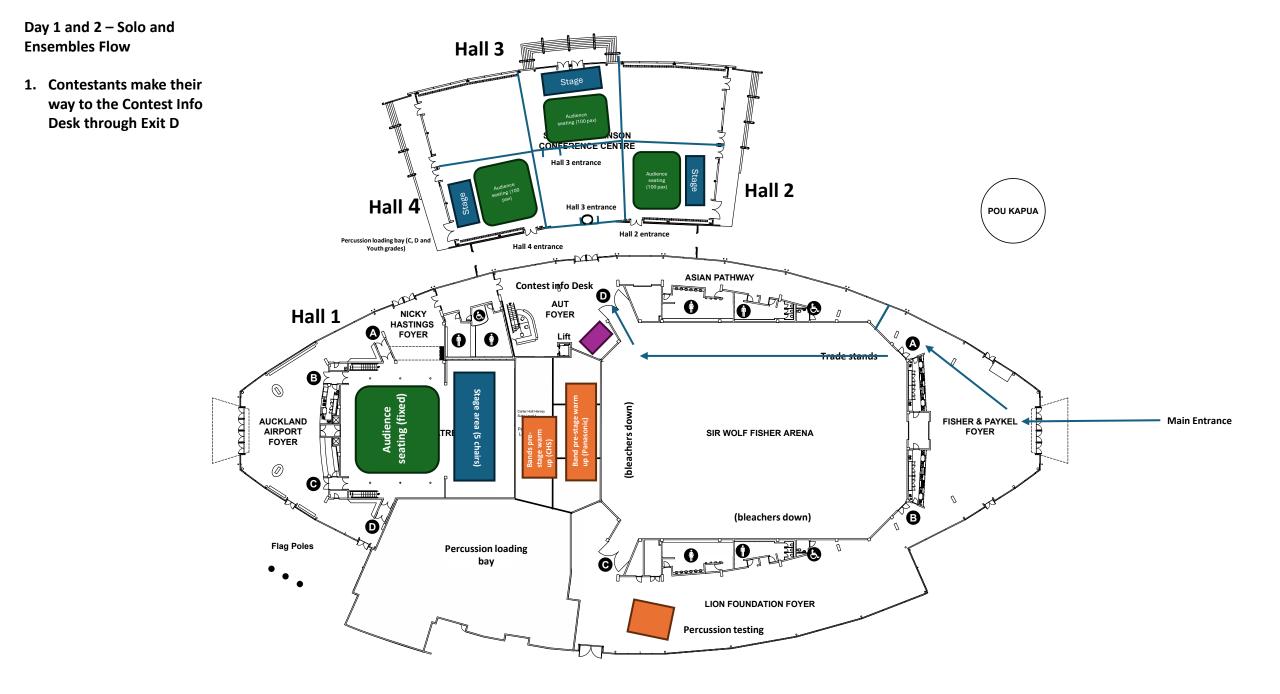

Access into the Due Drop Events Centre is from the main south entrance. This is the entrance closest to the vehicle entrance. (Ramada Hotel end)

Hall One – BNZ Theatre

Hall Two - Conference Centre

Hall Three – Conference Centre

Hall Four - Conference Centre

**The main warm-up room for all four halls** is the Carter Holt Harvey Room / Panasonic Room, located on levels One and Two in the centre of the Due Drop complex.

Day 1 and 2 – Solo and Ensembles Flow – ONSTAGE

- 1. Then contestants will come back into the arena, making the bleacher stairs to the Panasonic warm up room.
- 2. Contestants competing Hall 2 3 and 4 will exit down bleacher stairs
- 3. Contestants competing in Hall 1 need to use the Lion Foundation Foyer stairwell to move into Hall 1.