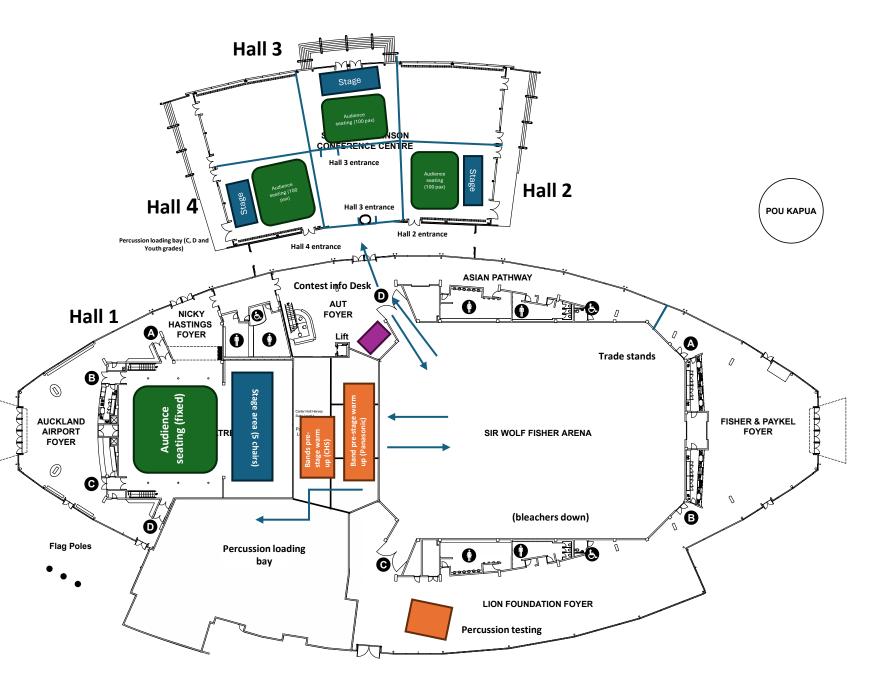

Day 1 and 2 – Solo and Ensembles Flow – ONSTAGE

- 1. Then contestants will come back into the arena, making the bleacher stairs to the Panasonic warm up room.
- 2. Contestants competing Hall 2 3 and 4 will exit down bleacher stairs
- 3. Contestants competing in Hall 1 need to use the Lion Foundation Foyer stairwell to move into Hall 1.